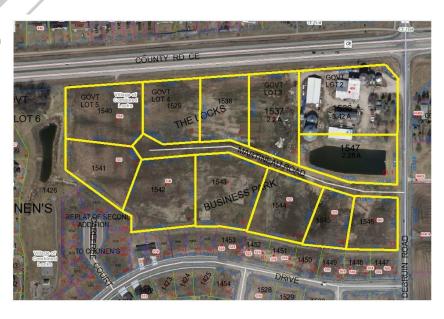

## Vacant Lots

Sale Price \$75,000-300,000 Per acre depending on location

#### **Acreage**

Varies from 1 acre and up

## **Property Features**

- Property is located in a TIF District
- Roundabout to be placed at CE and DeBruin Road in 2016
- Regional water retention/detention pond is in
- Exposure to 15,000+ vehicles per day on CE

### **Location**

 From Highway 441, East on County Road CE to DeBruin Road, Southwest corner of CE and DeBruin Road

For more information, please contact John Ross (920) 428-7020 jross@jrossassoc.com

J. Ross & Associates, LLC